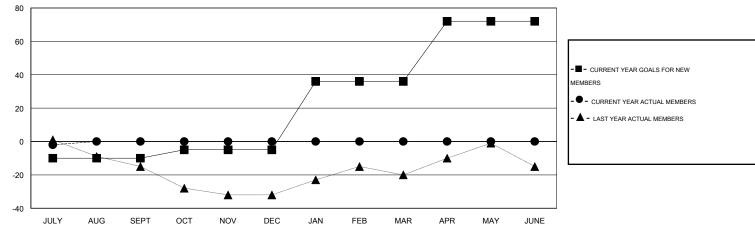

## LOCATION ONTARIO

| -                     |                  | Clubs     |                  |                  | Members               |                    |                                     |                    |                  |  |
|-----------------------|------------------|-----------|------------------|------------------|-----------------------|--------------------|-------------------------------------|--------------------|------------------|--|
| RESULTS FOR 2016-2017 |                  |           |                  |                  | RESULTS FOR 2016-2017 |                    |                                     |                    |                  |  |
| QUARTER               | NEW CLUB<br>GOAL | NEW CLUBS | DROPPED<br>CLUBS | NET<br>GAIN/LOSS | QUARTER               | NEW MEMBER<br>GOAL | CHARTER AND<br>NEW MEMBERS<br>ADDED | DROPPED<br>MEMBERS | NET<br>GAIN/LOSS |  |
| JULY/AUG/SEPT         | 0                | 0         | 0                | 0                | JULY/AUG/SEPT         | -10                | 10                                  | 12                 | -2               |  |
| OCT/NOV/DEC           | 0                | 0         | 0                | 0                | OCT/NOV/DEC           | 5                  | 0                                   | 0                  | 0                |  |
| JAN/FEB/MAR           | 1                | 0         | 0                | 0                | JAN/FEB/MAR           | 41                 | 0                                   | 0                  | 0                |  |
| APR/MAY/JUNE          | 1                | 0         | 0                | 0                | APR/MAY/JUNE          | 36                 | 0                                   | 0                  | 0                |  |