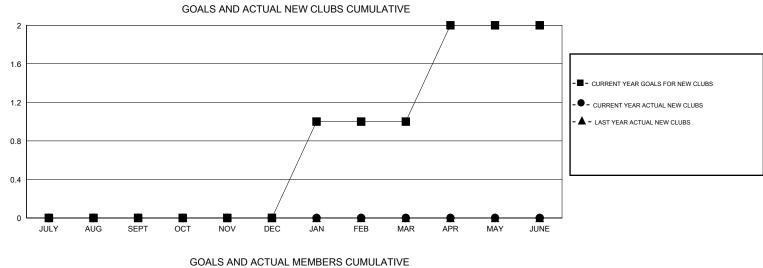

## LOCATION ONTARIO

| -                     |                  | Clubs     |                  |                  | Members               |                    |                                     |                    |                  |  |
|-----------------------|------------------|-----------|------------------|------------------|-----------------------|--------------------|-------------------------------------|--------------------|------------------|--|
| RESULTS FOR 2016-2017 |                  |           |                  |                  | RESULTS FOR 2016-2017 |                    |                                     |                    |                  |  |
| QUARTER               | NEW CLUB<br>GOAL | NEW CLUBS | DROPPED<br>CLUBS | NET<br>GAIN/LOSS | QUARTER               | NEW MEMBER<br>GOAL | CHARTER AND<br>NEW MEMBERS<br>ADDED | DROPPED<br>MEMBERS | NET<br>GAIN/LOSS |  |
| JULY/AUG/SEPT         | 0                | 0         | 0                | 0                | JULY/AUG/SEPT         | -10                | 10                                  | 12                 | -2               |  |
| OCT/NOV/DEC           | 0                | 0         | 0                | 0                | OCT/NOV/DEC           | 5                  | 0                                   | 0                  | 0                |  |
| JAN/FEB/MAR           | 1                | 0         | 0                | 0                | JAN/FEB/MAR           | 41                 | 0                                   | 0                  | 0                |  |
| APR/MAY/JUNE          | 1                | 0         | 0                | 0                | APR/MAY/JUNE          | 36                 | 0                                   | 0                  | 0                |  |